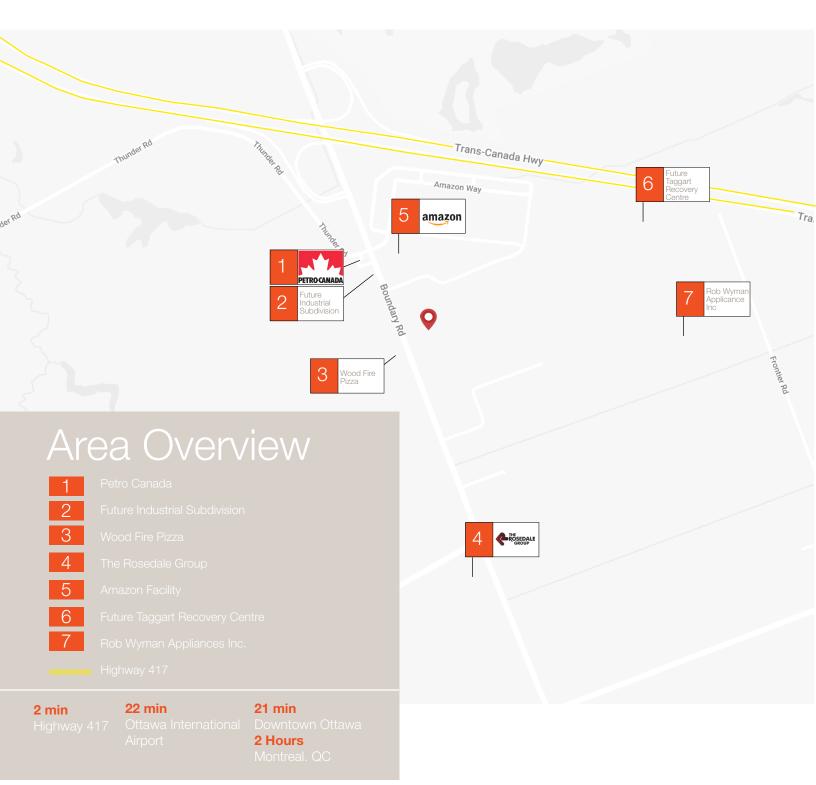

#### **Property Highlights**

- Site is adjacent to the recently constructed Amazon YOW Warehouse
- 2000 amps of power
- Zoning allows for accommodating a range of heavy industrial uses 2 to 4 + acre lots available for Sale
- Ample onsite power
- Heavy industrial zoning that allows for outdoor storage of equipment, vehicles & other product
- Opportunity to have the space fully fenced & secured
- Onsite security cameras & lighting
- Available immediately
- Located off HWY 417, next to Amazon