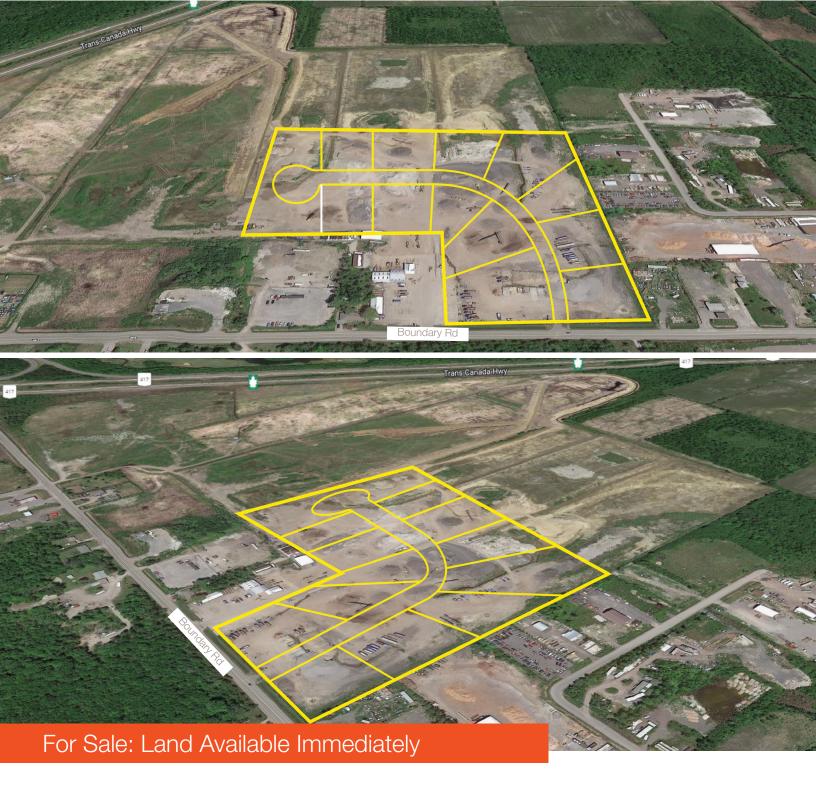

## 5455 Boundary Road

Minimum of 1-2 acre lots for sale Up to 29.2 acres total

## 5455 Boundary Road

Available Area

Up to 29.2 Acres

Zoning

RH - Rural Heavy Industrial Zone

Price=

**Contact Listing Agents** 

Availability

#### **Property Highlights**

- Site is adjacent to the recently constructed Amazon YOW Warehouse
- 2000 amps of power
- Zoning allows for accommodating a range of heavy industrial uses 2 to 4 + acre lots available for Sale
- Ample onsite power
- Heavy industrial zoning that allows for outdoor storage of equipment, vehicles & other product
- Opportunity to have the space fully fenced & secured
- Onsite security cameras & lighting
- Available immediately
- Located off HWY 417, next to Amazon